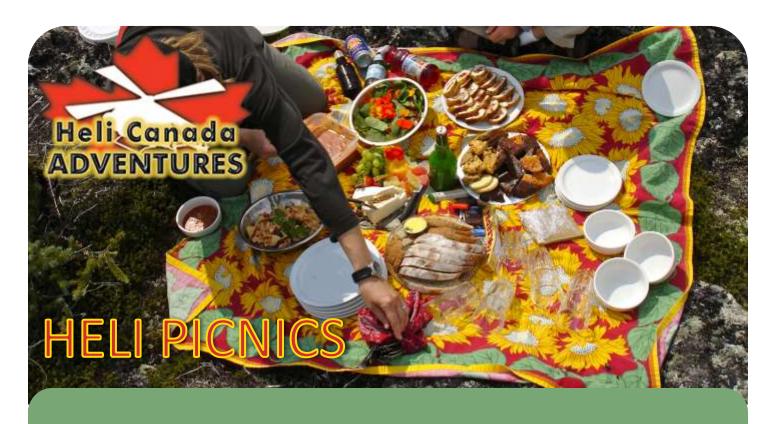

Your unique picnic day starts when Heli Canada Adventures' expert guides whisk you away from historic Revelstoke, British Columbia, in one of our versatile Bell helicopters. Within seconds, one of our experienced pilots will effortlessly gain speed and elevation, heading towards a picnic on mountain slopes that few people ever see up close. It's a whole new perspective: swaths of forest blend into lush wildflower meadows, while dark alpine tarns border startlingly white glaciers. You now know how it truly feels to be that eagle. This is the world of the famous BC Rockies, where we run our exclusive heli picnic, heli hiking, heli mountaineering and heli backpacking vacation adventures. This afternoon, our destination is a picnic spot on Mount Begbie or Mount English in Canada's Rockies, and our goal is fun, pure and simple.